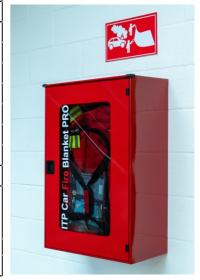

## **TECHNICAL DATA**

| PRODUCT INFORMATION |                                                                                                                                                                                     |
|---------------------|-------------------------------------------------------------------------------------------------------------------------------------------------------------------------------------|
| Size:               | 6,2m x 8m                                                                                                                                                                           |
| Weight:             | 32 kg (only the blanket)                                                                                                                                                            |
| Fire classification | B-s1, d0                                                                                                                                                                            |
| Material:           | Incombustible fabric with special coating, all sides are equipped with a reinforcement collar                                                                                       |
| Car sizes:          | Suitable for all vehicles including SUVs                                                                                                                                            |
| Main usage:         | Firefighting of car fires                                                                                                                                                           |
| Suitable for:       | Above ground car parks                                                                                                                                                              |
|                     | Underground car parks                                                                                                                                                               |
|                     | Garages and workshops                                                                                                                                                               |
|                     | Firefighter operations                                                                                                                                                              |
|                     | Ferries                                                                                                                                                                             |
|                     | Charging stations                                                                                                                                                                   |
|                     | Petrol stations, etc                                                                                                                                                                |
| Bag:                | Easy moveable emergency bag                                                                                                                                                         |
| Option: Cabinet     | Protective box, ideal as additional protection of the extinguisher for outdoor use. Suitable in all weather conditions.  Red steel cabinet with window  H=810mm x W=500mm x D=300mm |