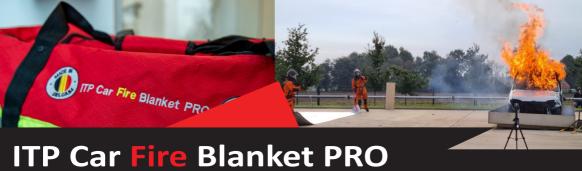

## **TECHNICAL DATA**

| PRODUCT INFORMATION |                                                                                                                                                                                     |
|---------------------|-------------------------------------------------------------------------------------------------------------------------------------------------------------------------------------|
| Size:               | 6,2m x 8m                                                                                                                                                                           |
| Weight:             | 32 kg (only the blanket)                                                                                                                                                            |
| Fire classification | B-s1, d0                                                                                                                                                                            |
| Material:           | Incombustible fabric with special coating, all sides are equipped with a reinforcement collar                                                                                       |
| Car sizes:          | Suitable for all vehicles including SUVs                                                                                                                                            |
| Main usage:         | Firefighting of car fires                                                                                                                                                           |
| Suitable for:       | Above ground car parks                                                                                                                                                              |
|                     | Underground car parks                                                                                                                                                               |
|                     | Garages and workshops                                                                                                                                                               |
|                     | Firefighter operations                                                                                                                                                              |
|                     | Ferries                                                                                                                                                                             |
|                     | Charging stations                                                                                                                                                                   |
|                     | Petrol stations, etc                                                                                                                                                                |
| Bag:                | Easy moveable emergency bag                                                                                                                                                         |
| Option: Cabinet     | Protective box, ideal as additional protection of the extinguisher for outdoor use. Suitable in all weather conditions.  Red steel cabinet with window  H=810mm x W=500mm x D=300mm |